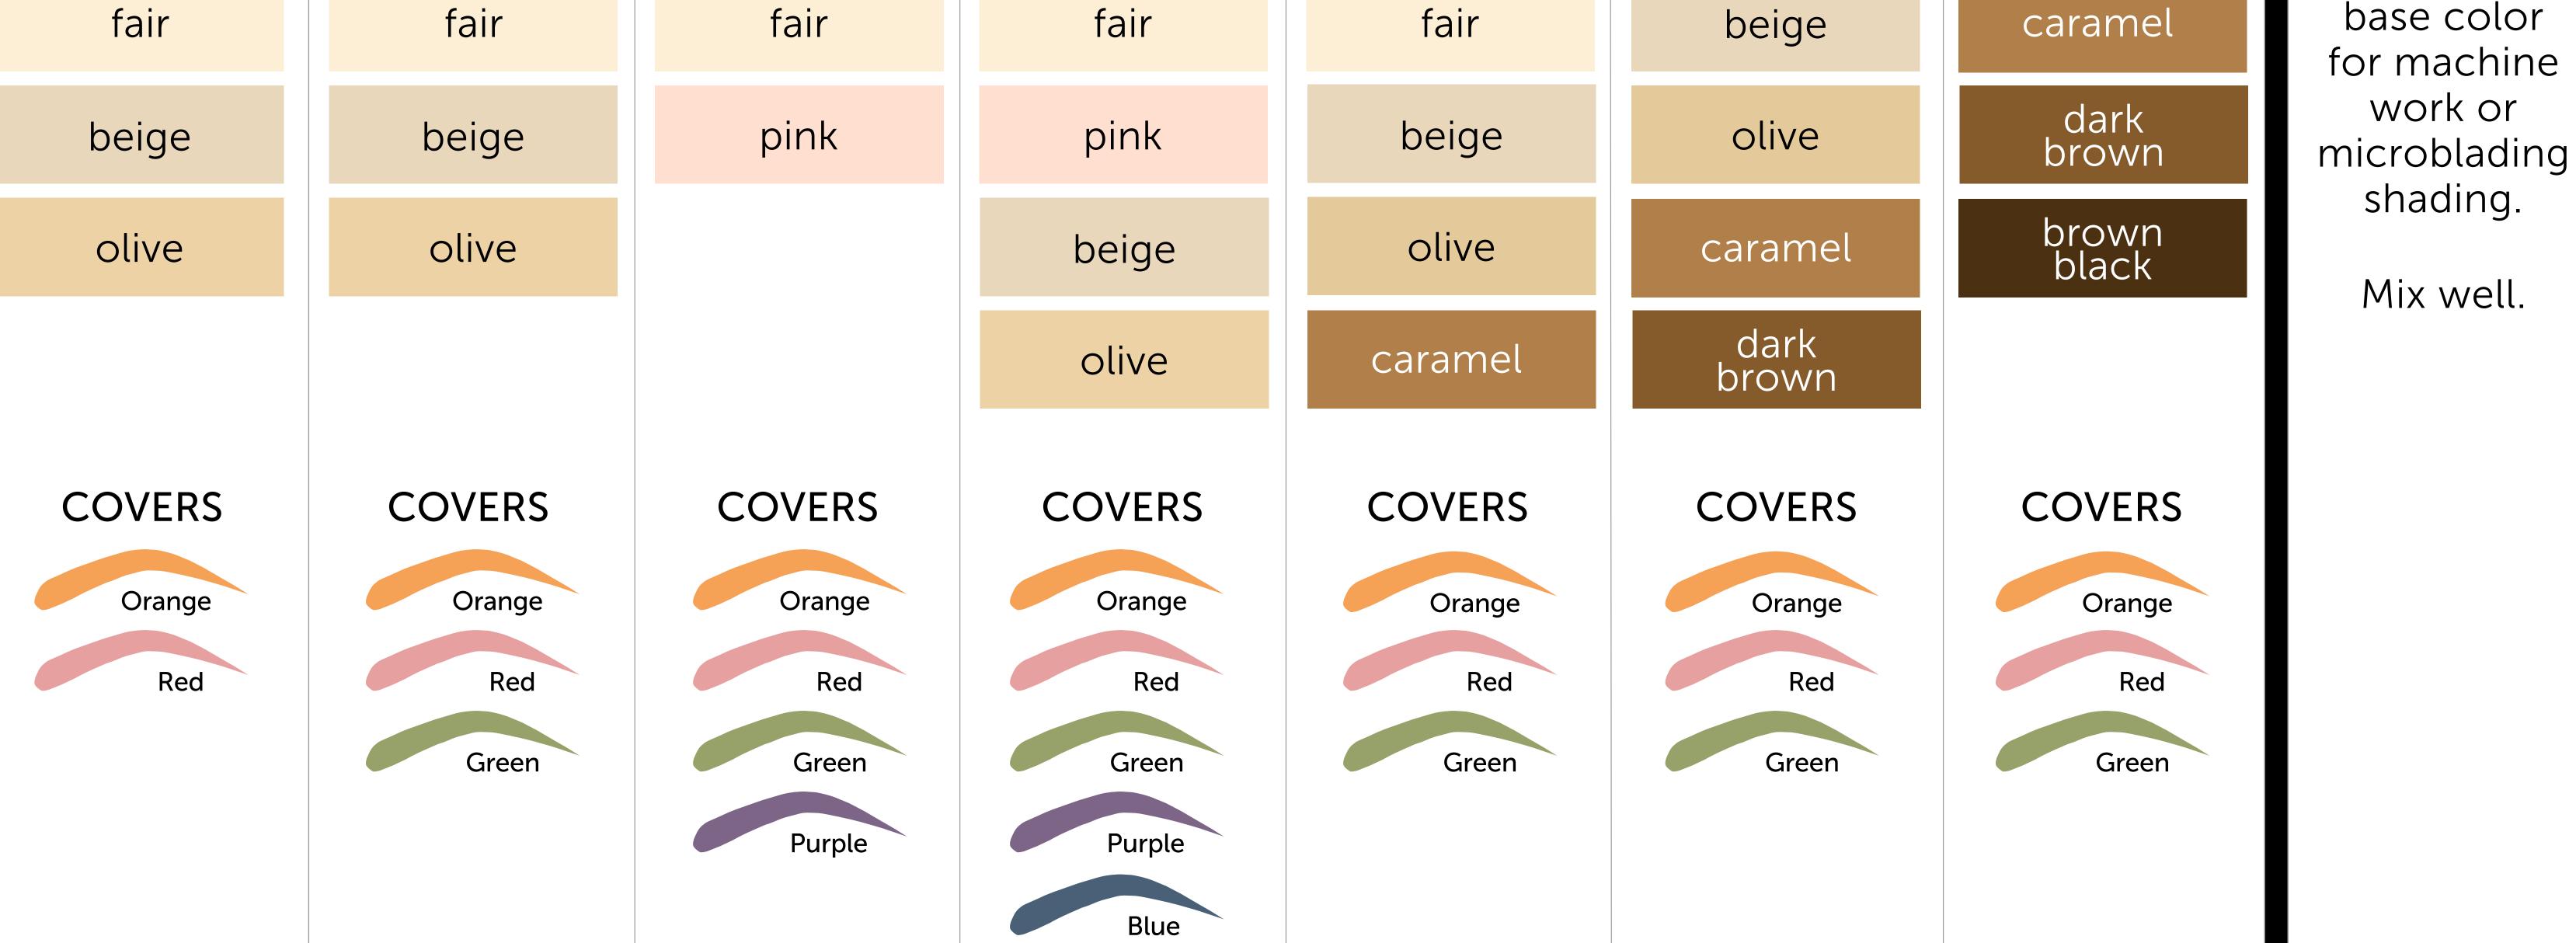

## tina davies × PERMABLEND

Mid value with a yellow base

Perfect for clients who want an ashbased eyebrow

**SKIN TONES** 

Mid to dark Value with a Vellow base Light value With a Vellow base

**SKIN TONES** 

Perfect for<br/>clients who<br/>are greying,<br/>with 'salt &<br/>pepper' hairPerfect for<br/>clients who<br/>want a super-<br/>natural look

**SKIN TONES** 

Mid value with orange base

Perfect for clients who want a soft look that is neither too light nor too dark

**SKIN TONES** 

Dark value Da with orange with base

Perfect for clients who want a more defined look

**SKIN TONES** 

Perfect for

clients who

want a bolder,

stronger look

**SKIN TONES** 

Dark value with yellow base

Perfect for clients who need as much depth as possible

SKIN TONES

Clear Solution

Used to dilute principal color.

Add 50%-70% to

Shading RESULTS RESULTS RESULTS RESULTS RESULTS RESULTS RESULTS Solution medium ash medium to flat black dark brown light taupe rich medium flat dark brown dark grey brown with no brown warmth 0 3 2 5 6 4 Medium Dark Ebony Ash Brown Blonde Bold Grey Brown Brown Brown