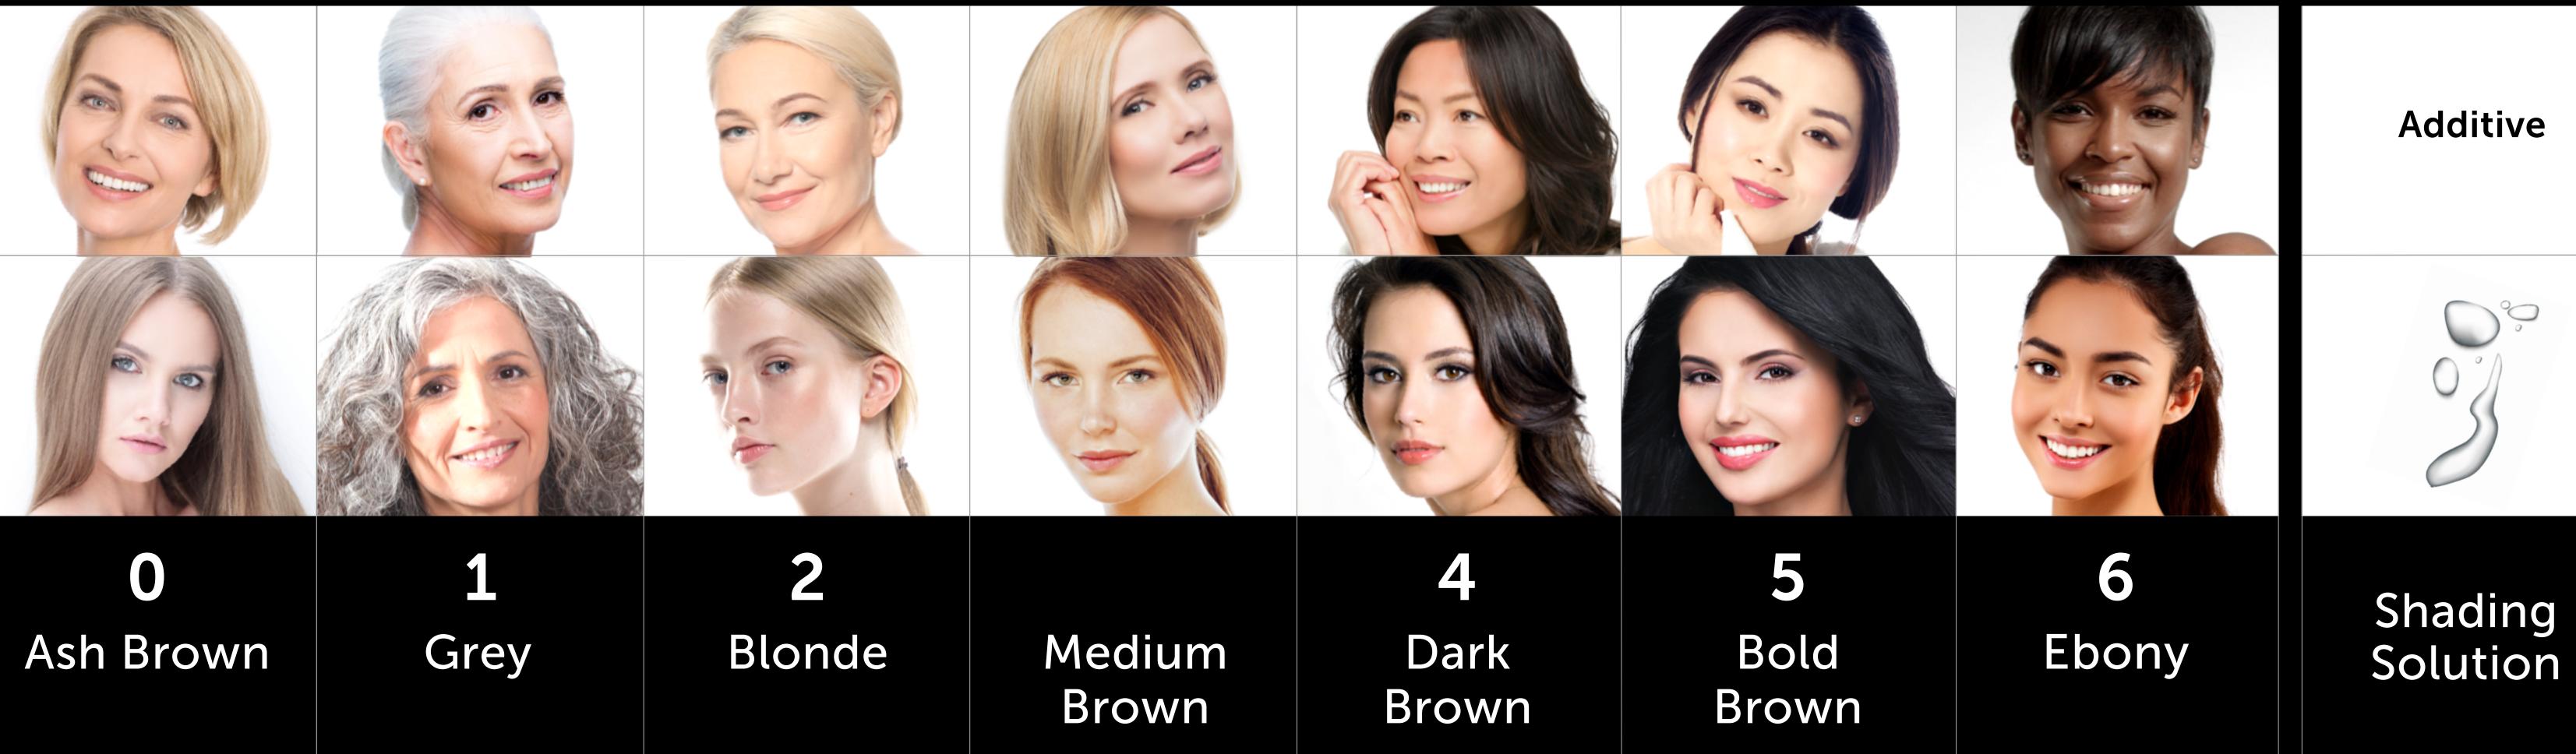

## tina davies × PERMABLEND

Mid value with a yellow base

Perfect for clients who want an ashbased eyebrow

**SKIN TONES** 

Mid to dark Value with a Vellow base Light value With a Vellow base

**SKIN TONES** 

Perfect for<br/>clients who<br/>are greying,<br/>with 'salt &<br/>pepper' hairPerfect for<br/>clients who<br/>want a super-<br/>natural look

**SKIN TONES** 

Mid value with orange base

Perfect for clients who want a soft look that is neither too light nor too dark

**SKIN TONES** 

Dark value Da with orange with base

Perfect for clients who want a more defined look

**SKIN TONES** 

Perfect for

clients who

want a bolder,

stronger look

**SKIN TONES** 

Dark value with yellow base

Perfect for clients who need as much depth as possible

SKIN TONES

Clear Solution

Used to dilute principal color.

Add 50%-70% to

Shading RESULTS RESULTS RESULTS RESULTS RESULTS RESULTS RESULTS Solution medium ash medium to flat black dark brown light taupe rich medium flat dark brown dark grey brown with no brown warmth 0 3 2 5 6 4 Medium Dark Ebony Ash Brown Blonde Bold Grey Brown Brown Brown